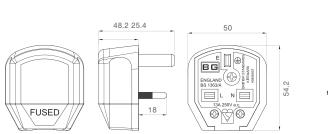

## Heavy Duty Plug Black 13A

• Material:

- Application:
- Voltage:
- Max. load (Wattage):
- Features:

Thermoplastics

Ideal for heavy duty applications.

240V, VAC, 50Hz

13A: 3120 Watts, 240 Volts

- Heavy duty construction
- Rewireable
- Impact resistant, sleeved pins
- Manufactured to BS1363/A

CE

| Item No. | Colour | Fuse | Heigh<br>(mm) | Width<br>(mm) | Depth<br>(mm) |
|----------|--------|------|---------------|---------------|---------------|
| EC4      | Black  | 13A  | 54            | 50            | 48            |