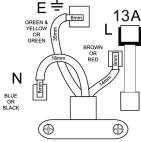

Always fit the correct rated BS1362 replacement cartridge fuse for your appliance. Follow the wiring instructions carefully.